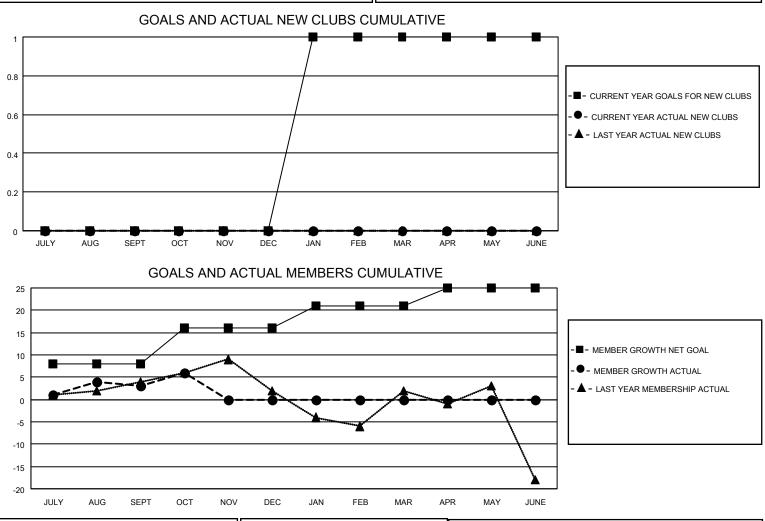

## LOCATION PENNSYLVANIA

District 14 W

Results as of: 10/31/2021

| Clubs                 |               |           |               | Members               |                         |                         |                                                    |
|-----------------------|---------------|-----------|---------------|-----------------------|-------------------------|-------------------------|----------------------------------------------------|
| RESULTS FOR 2021-2022 |               |           |               | RESULTS FOR 2021-2022 |                         |                         |                                                    |
| QUARTER               | NEW CLUB GOAL | NEW CLUBS | DROPPED CLUBS | QUARTER               | /BER GROWTH NET<br>GOAL | MEMBER GROWTH<br>ACTUAL | DROPPED<br>MEMBERS ACTUAL<br>(including transfers) |
| JULY/AUG/SEPT         | 0             | 0         | 1             | JULY/AUG/SEPT         | 8                       | 12                      | 8                                                  |
| OCT/NOV/DEC           | 0             | 0         | 0             | OCT/NOV/DEC           | 8                       | 7                       | 4                                                  |
| JAN/FEB/MAR           | 1             | 0         | 0             | JAN/FEB/MAR           | 5                       | 0                       | 0                                                  |
| APR/MAY/JUNE          | 0             | 0         | 0             | APR/MAY/JUNE          | 4                       | 0                       | 0                                                  |